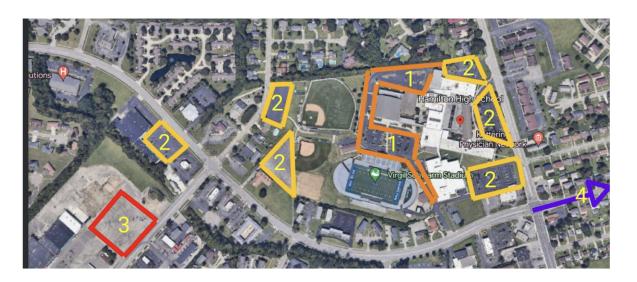

- ABSOLUTELY NO INAPPROPRIATE LANGUAGE, SIGNS, T SHIRTS ETC, PERMITTED AT THE GAME
- BELOW IS A MAP OF PARKING OPTIONS NEAR THE SCHWARM

Parking Lot 1- VIP/Handicap

Parking Lot 2- General Parking

Parking Lot 3- Tailgating parking lot (across from Al Joes/Jollys)

Parking Lot 4- Shuttle parking from Hamilton Freshman Campus (shuttle starting at 6:00pm)